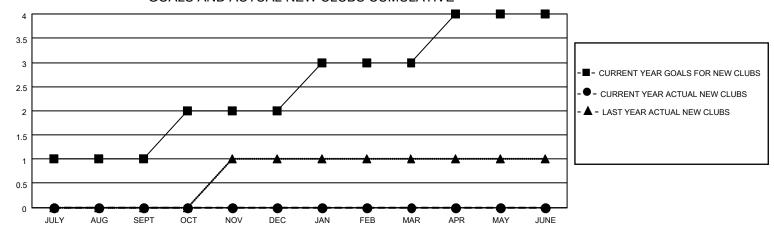

## MONTHLY MEMBERSHIP PROGRESS REPORT

LOCATION GUAM District 204 Results as of: 1/31/2022

| Clubs RESULTS FOR 2021-2022 |   |   |   | Members RESULTS FOR 2021-2022 |    |    |    |
|-----------------------------|---|---|---|-------------------------------|----|----|----|
|                             |   |   |   |                               |    |    |    |
| JULY/AUG/SEPT               | 1 | 0 | 0 | JULY/AUG/SEPT                 | 20 | 77 | 40 |
| OCT/NOV/DEC                 | 1 | 0 | 0 | OCT/NOV/DEC                   | 20 | 35 | 21 |
| JAN/FEB/MAR                 | 1 | 0 | 0 | JAN/FEB/MAR                   | 20 | 4  | 9  |
| APR/MAY/JUNE                | 1 | 0 | 0 | APR/MAY/JUNE                  | 20 | 0  | 0  |