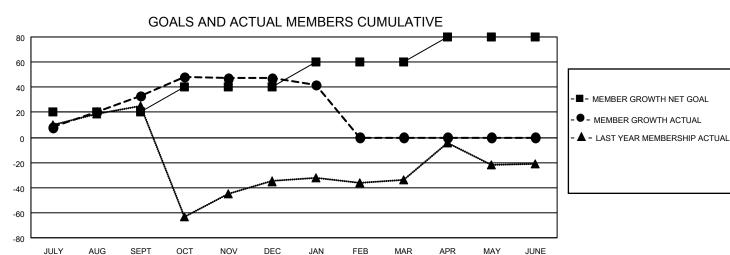

## MONTHLY MEMBERSHIP PROGRESS REPORT

LOCATION GUAM District 204 Results as of: 1/31/2022

| Clubs RESULTS FOR 2021-2022 |   |   |   | Members RESULTS FOR 2021-2022 |    |    |    |
|-----------------------------|---|---|---|-------------------------------|----|----|----|
|                             |   |   |   |                               |    |    |    |
| JULY/AUG/SEPT               | 1 | 0 | 0 | JULY/AUG/SEPT                 | 20 | 77 | 40 |
| OCT/NOV/DEC                 | 1 | 0 | 0 | OCT/NOV/DEC                   | 20 | 35 | 21 |
| JAN/FEB/MAR                 | 1 | 0 | 0 | JAN/FEB/MAR                   | 20 | 4  | 9  |
| APR/MAY/JUNE                | 1 | 0 | 0 | APR/MAY/JUNE                  | 20 | 0  | 0  |